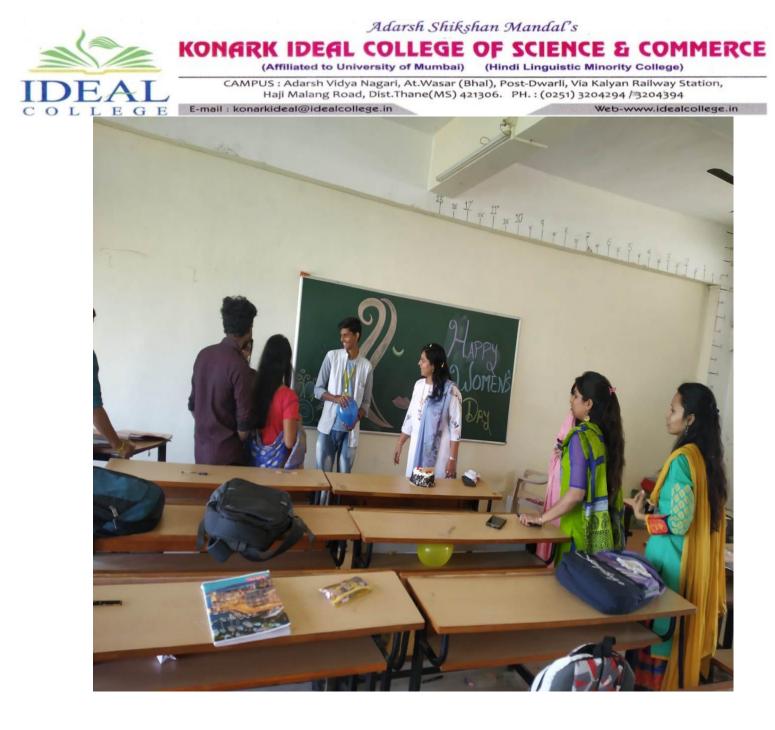

Konark Ideal College of Commerce & Science celebrated this day on 7<sup>th</sup> March, 2020 from 11.30 AM to 12.30 PM. The students celebrated the day by making greeting cards for all the women who are associated with them. All the students participated in the activities enthusiastically and made greeting cards in their respective classrooms. Students also surprised teachers by arranging games for the girl students and prepared a good speech for all the teachers and also for our Principal Ms. Shirin Gonsalvez.

The objective of celebrating the day is to encourage and motivate the girl students and help them to understand about women empowerment.

**Report By:** 

Asst. Prof. Heena Y. Waghmare

Principal

Adarsh Shikshan Mandal's **KONARK IDEAL COLLEGE OF SCIENCE & COMMERCE** (Affiliated to University of Mumbai) (Hindi Linguistic Minority College) CAMPUS : Adarsh Vidya Nagari, At.Wasar (Bhal), Post-Dwarli, Via Kalyan Railway Station, Haji Malang Road, Dist.Thane(MS) 421306. PH. : (0251) 3204294 / 3204394