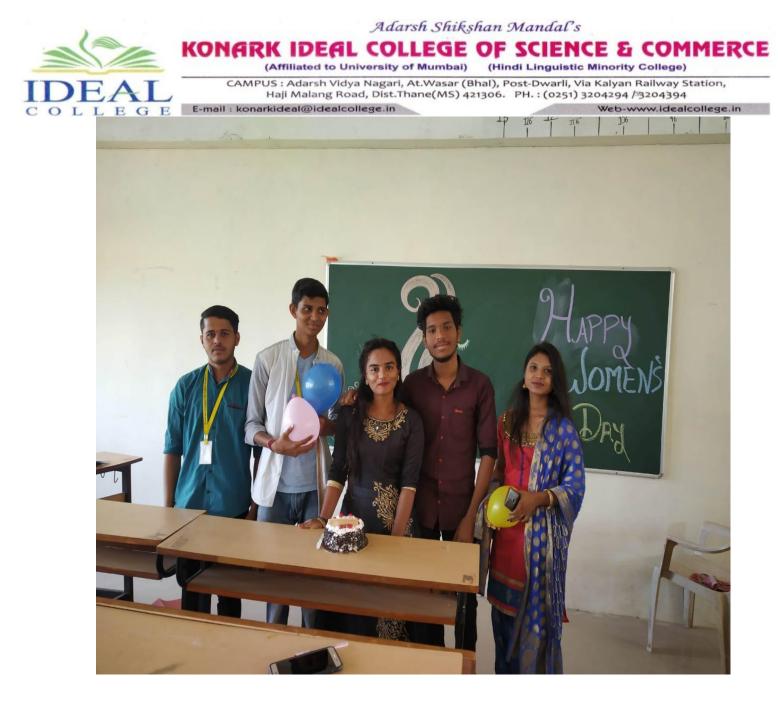

Konark Ideal College of Commerce & Science celebrated this day on 7<sup>th</sup> March, 2020 from 11.30 AM to 12.30 PM. The students celebrated the day by making greeting cards for all the women who are associated with them. All the students participated in the activities enthusiastically and made greeting cards in their respective classrooms. Students also surprised teachers by arranging games for the girl students and prepared a good speech for all the teachers and also for our Principal Ms. Shirin Gonsalvez.

The objective of celebrating the day is to encourage and motivate the girl students and help them to understand about women empowerment.

**Report By:** 

Asst. Prof. Heena Y. Waghmare

Principal

Adarsh Shikshan Mandal's **KONARK IDEAL COLLEGE OF SCIENCE & COMMERCE** (Affiliated to University of Mumbai) (Hindi Linguistic Minority College) CAMPUS : Adarsh Vidya Nagari, At.Wasar (Bhal), Post-Dwarli, Via Kalyan Railway Station, Haji Malang Road, Dist.Thane(MS) 421306. PH. : (0251) 3204294 / 3204394