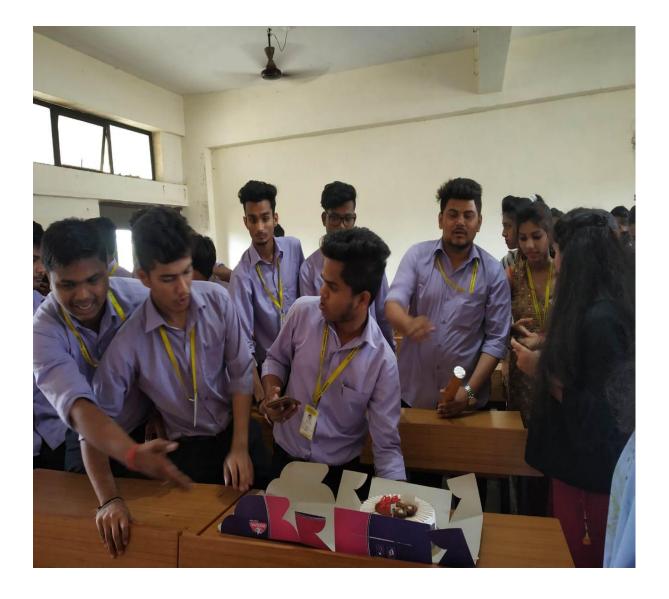

Konark Ideal College of Commerce & Science celebrated this day on 7<sup>th</sup> March, 2020 from 11.30 AM to 12.30 PM. The students celebrated the day by making greeting cards for all the women who are associated with them. All the students participated in the activities enthusiastically and made greeting cards in their respective classrooms. Students also surprised teachers by arranging games for the girl students and prepared a good speech for all the teachers and also for our Principal Ms. Shirin Gonsalvez.

The objective of celebrating the day is to encourage and motivate the girl students and help them to understand about women empowerment.

**Report By:** 

Asst. Prof. Heena Y. Waghmare

Principal

Adarsh Shikshan Mandal's **KONARK IDEAL COLLEGE OF SCIENCE & COMMERCE** (Affiliated to University of Mumbai) (Hindi Linguistic Minority College) CAMPUS : Adarsh Vidya Nagari, At.Wasar (Bhal), Post-Dwarli, Via Kalyan Railway Station, Haji Malang Road, Dist.Thane(MS) 421306. PH. : (0251) 3204294 / 3204394